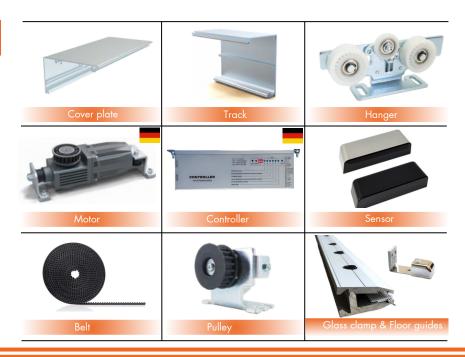

## Technical Datasheet GSD200





## COMPONENT LIST

## Side view of guide rail and hanger





## **Technical Details**

| Model                           | GSD200                 |  |
|---------------------------------|------------------------|--|
| Single leaf                     |                        |  |
| Door Leaf Weight                | Max.200kg              |  |
| Door leaf width                 | DW=400-3000mm          |  |
| Width of door opening           | W=400-3000mm           |  |
| Manual thrust                   | <40N                   |  |
| Double leaf                     |                        |  |
| Door Leaf Weight                | Max.180kg              |  |
| Door leaf width                 | DW=400-3000mm          |  |
| Width of door opening           | W=400-3000mm           |  |
| Manual thrust                   | <50N                   |  |
| In