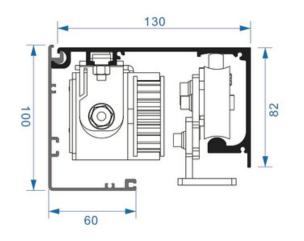

## Technical Datasheet GSD200





## COMPONENT LIST

## Side view of guide rail and hanger





## **Technical Details**

| Model                           | GSD200                 |  |
|---------------------------------|------------------------|--|
| Single leaf                     |                        |  |
| Door Leaf Weight                | Max.200kg              |  |
| Door leaf width                 | DW=400-3000mm          |  |
| Width of door opening           | W=400-3000mm           |  |
| Manual thrust                   | <40N                   |  |
| Double leaf                     |                        |  |
| Door Leaf Weight                | Max.180kg              |  |
| Door leaf width                 | DW=400-3000mm          |  |
| Width of door opening           | W=400-3000mm           |  |
| Manual thrust                   | <50N                   |  |
|