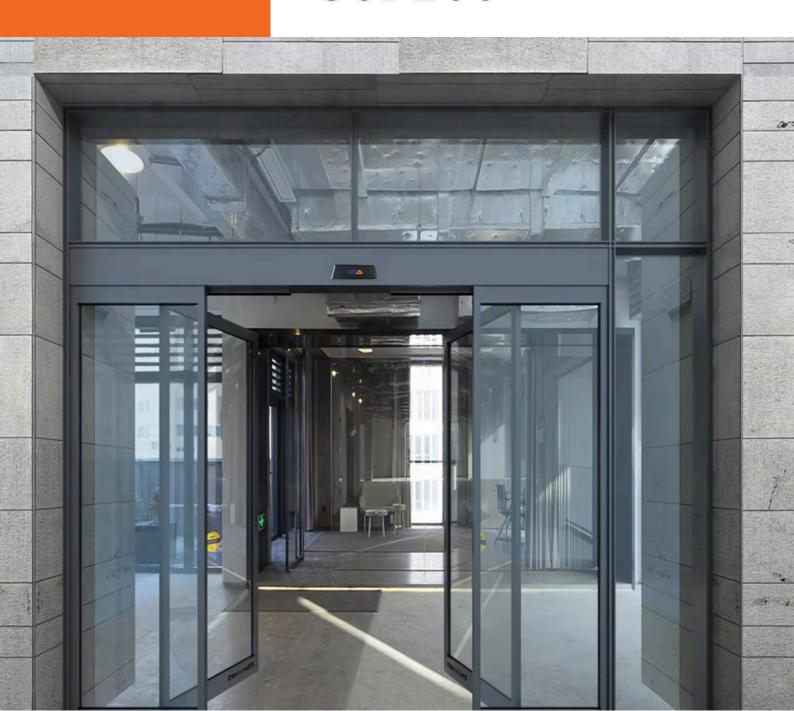

## Technical Datasheet GSD200





## COMPONENT LIST

## Side view of guide rail and hanger





## **Technical Details**

| Model                           | GSD200                 |  |
|---------------------------------|------------------------|--|
| Single leaf                     |                        |  |
| Door Leaf Weight                | Max.200kg              |  |
| Door leaf width                 | DW=400-3000mm          |  |
| Width of door opening           | W=400-3000mm           |  |
| Manual thrust                   | <40N                   |  |
| Double leaf                     |                        |  |
| Door Leaf Weight                | Max.180kg              |  |
| Door leaf width                 | DW=400-3000mm          |  |
| Width of door opening           | W=400-3000mm           |  |
| Ma