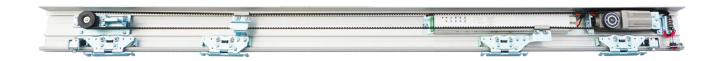

## Technical Datasheet GSD200





## COMPONENT LIST

## Side view of guide rail and hanger





## **Technical Details**

| Model                           | GSD200                 |  |
|---------------------------------|------------------------|--|
| Single leaf                     |                        |  |
| Door Leaf Weight                | Max.200kg              |  |
| Door leaf width                 | DW=400-3000mm          |  |
| Width of door opening           | W=400-3000mm           |  |
| Manual thrust                   | <40N                   |  |
| Double leaf                     |                        |  |
| Door Leaf Weight                | Max.180kg              |  |
| Door leaf width                 | DW=400-3000mm          |  |
| Width of door opening           | W=400-3000mm           |  |
| Manu