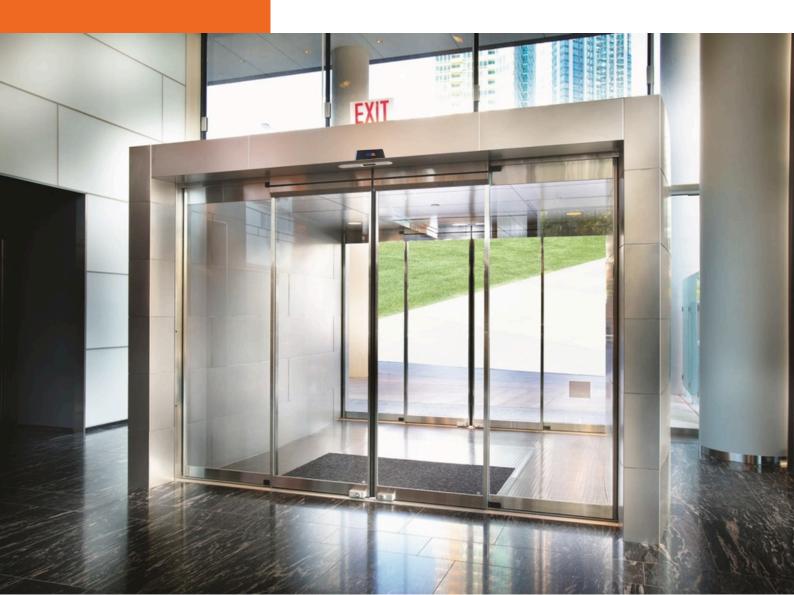

## Technical Datasheet GSD160

## **Technical Details**

| Model                              | GSD160                 |
|------------------------------------|------------------------|
| Single leaf                        |                        |
| Door Leaf Weight                   | Max.160kg              |
| Door leaf width                    | DW=400-3000mm          |
| Width of door opening              | W=400-3000mm           |
| Manual thrust                      | <40N                   |
| Double leaf                        |                        |
| Door Leaf Weight                   | Max.140kg              |
| Door leaf width                    | DW=400-3000mm          |
| Width of door opening              | W=400-3000mm           |
| Manual thrust                      | <50N                   |
| Installation Method                | Surface installation   |
| Power voltage                      | AC 110-250V ,50Hz      |
| Power consumption                  | 65W                    |
| Opening speed                      | 15-50cm/s (adjustable) |
| Closing speed                      | 13-50cm/s (adjustable) |
| Door-hold open time                | 0-20s (adjustable)     |
| Class of protection (IP Rating)    | IP44                   |
| Working<br>environment temperature | -20 °C- + 50 °C        |