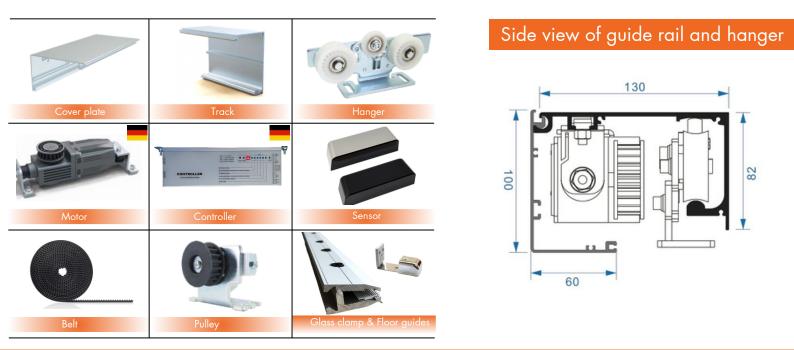

## Technical Datasheet GSD160

## **Technical Details**

| Model                              | GSD160                 |
|------------------------------------|------------------------|
| Single leaf                        |                        |
| Door Leaf Weight                   | Max.160kg              |
| Door leaf width                    | DW=400-3000mm          |
| Width of door opening              | W=400-3000mm           |
| Manual thrust                      | <40N                   |
| Double leaf                        |                        |
| Door Leaf Weight                   | Max.140kg              |
| Door leaf width                    | DW=400-3000mm          |
| Width of door opening              | W=400-3000mm           |
| Manual thrust                      | <50N                   |
| Installation Method                | Surface installation   |
| Power voltage                      | AC 110-250V ,50Hz      |
| Power consumption                  | 65W                    |
| Opening speed                      | 15-50cm/s (adjustable) |
| Closing speed                      | 13-50cm/s (adjustable) |
| Door-hold open time                | 0-20s (adjustable)     |
| Class of protection (IP Rating)    | IP44                   |
| Working<br>environment temperature | -20 °C- + 50 °C        |