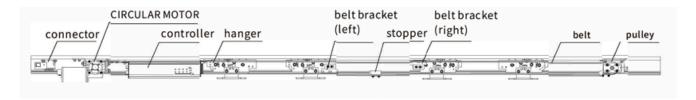

# Technical Datasheet GSD120





### Positions of all components in the guide rail



## Side view of guide rail and hanger

#### COMPONENT LIST





# **Technical Details**

| Model                           | GSD120                 |
|---------------------------------|------------------------|
| Single leaf                     |                        |
| Door Leaf Weight                | Max.120kg              |
| Door leaf width                 | DW=400-3000mm          |
| Width of door opening           | W=400-3000mm           |
| Manual thrust                   | <40N                   |
| Double leaf                     |                        |
| Door Leaf Weight                | Max.100kg              |
| Door leaf width                 | DW=400-3000mm          |
| Width of door opening           | W=400-3000mm           |
| Manual thrust                   | <5