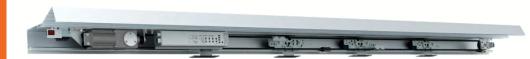

# Technical Datasheet GSD120





### Positions of all components in the guide rail



## Side view of guide rail and hanger

#### COMPONENT LIST





# **Technical Details**

| Model                           | GSD120                 |
|---------------------------------|------------------------|
| Single leaf                     |                        |
| Door Leaf Weight                | Max.120kg              |
| Door leaf width                 | DW=400-3000mm          |
| Width of door opening           | W=400-3000mm           |
| Manual thrust                   | <40N                   |
| Double leaf                     |                        |
| Door Leaf Weight                | Max.100kg              |
| Door leaf width                 | DW=400-3000mm          |
| Width of door opening           | W=400-30