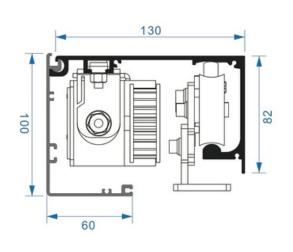

# Technical Datasheet GSD120





### Positions of all components in the guide rail



## Side view of guide rail and hanger

#### COMPONENT LIST





# **Technical Details**

| Model                           | GSD120                 |
|---------------------------------|------------------------|
| Single leaf                     |                        |
| Door Leaf Weight                | Max.120kg              |
| Door leaf width                 | DW=400-3000mm          |
| Width of door opening           | W=400-3000mm           |
| Manual thrust                   | <40N                   |
| Double leaf                     |                        |
| Door Leaf Weight                | Max.100kg              |
| Door leaf width                 | DW=400-3000mm          |
| Width of door opening           | W=400-3000mm           |
| Manual thrust                   | <50N                   |
| Installation Method             | Sur