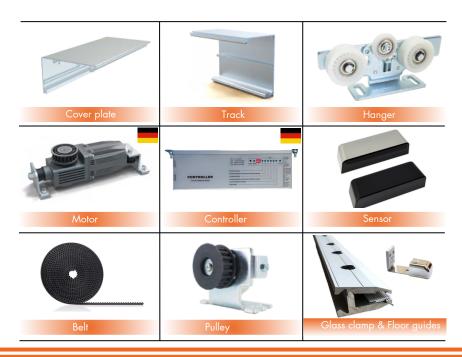

# Technical Datasheet GSD120





### Positions of all components in the guide rail



## Side view of guide rail and hanger

#### COMPONENT LIST





# **Technical Details**

| Model                           | GSD120                 |
|---------------------------------|------------------------|
| Single leaf                     |                        |
| Door Leaf Weight                | Max.120kg              |
| Door leaf width                 | DW=400-3000mm          |
| Width of door opening           | W=400-3000mm           |
| Manual thrust                   | <40N                   |
| Double leaf                     |                        |
| Door Leaf Weight                | Max.100kg              |
| Door leaf width                 | DW=400-3000mm          |
| Width of door opening           | W=400-3000mm           |
| Manual thrust                   | <50N                   |
| Installation Method             | Surfa